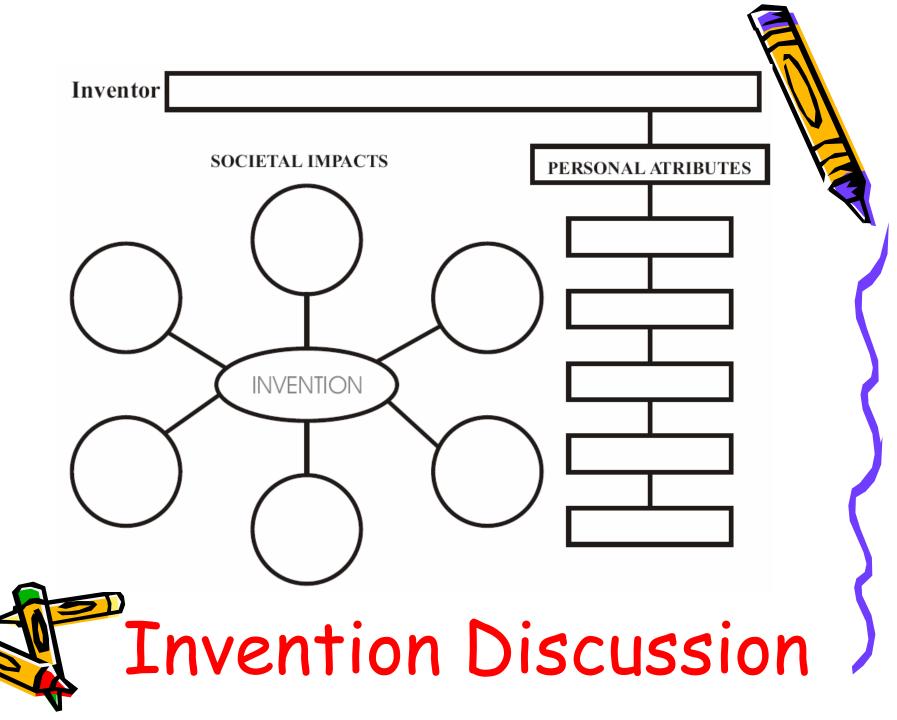

### Essential Question

What makes an inventor special and what are their impacts on our society?

 Artifacts can reveal what the people were, what they ate, how they used tools, how they worked together, and their inventions and innovations.

What do you think are the personal attributes of an inventor?

Attributes are the characteristics of a person. What makes them special.

Attributes: The characteristics of a person. What makes them special.

From the handout, read one of the four vignettes from "Great Thinkers and Their Inventions" and complete the "Attributes Worksheet."

 Identify the need or desire satisfied by the inventions and other societal impacts.

Societal Impacts - How people and products affect the way we live.

Handouts: Great Thinkers and Their Inventions

Attributes Worksheet