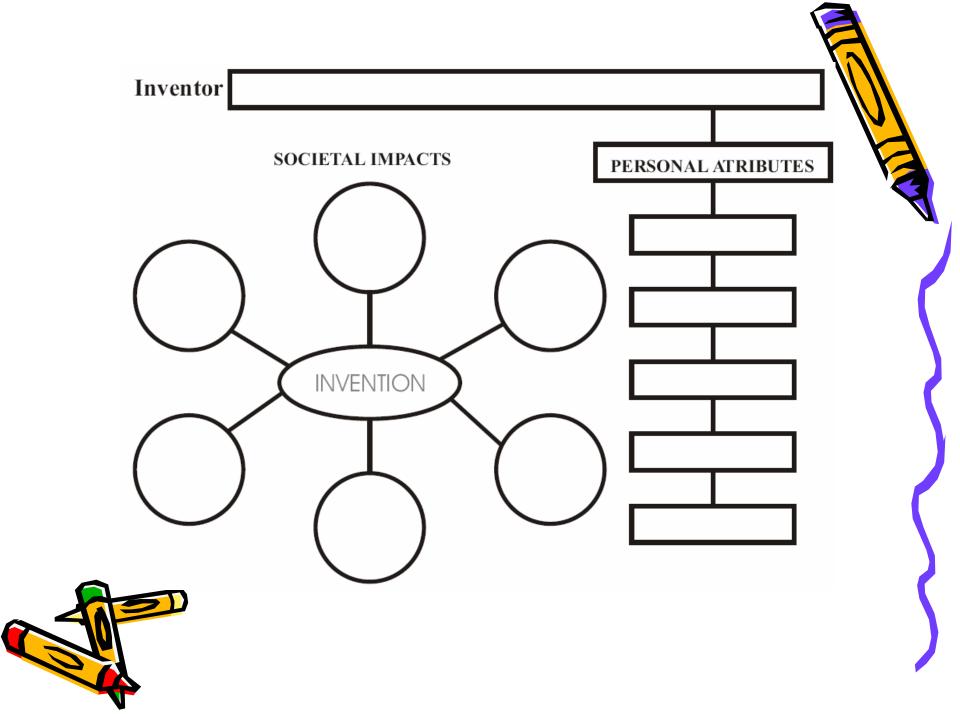

### Essential Question

What makes an inventor special and what are their impacts on our society?

 Artifacts can reveal what the people were, what they ate, how they used tools, how they worked together, and their inventions and innovations.

What do you think are the personal attributes of an inventor?

Attributes are the characteristics of a person. What makes them special.

Attributes: The characteristics of a person. What makes them special.

From the handout, read one of the four vignettes from "Great Thinkers and Their Inventions" and complete the "Attributes Worksheet."

 Identify the need or desire satisfied by the inventions and other societal impacts.

Societal Impacts - How people and products affect the way we live.

Handouts: Great Thinkers and Their Inventions

Attributes Worksheet